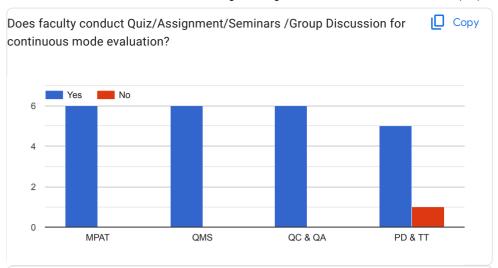

#### Feedback form for Teaching-Learning Evaluation for B. Pharm. I Semester 2022-23

Does the faculty uses different/various effective teaching methodologies for content delivery?

Does faculty conduct Quiz/Assignment/Seminars /Group Discussion for Discussion for Corcontinuous mode evaluation?