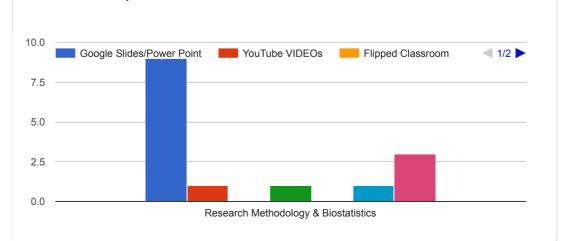

# Feedback form for Teaching-Learning Evaluation for M. Pharm. III Semester (Pharm. Chem.)2022-23 4 responses Copy Whether a structured course plan was available to you in the beginning of the session and it was well executed by the faculty? YES NO 2 Research Methodology & Biostatistics Does the faculty conduct classes regularly? Copy No Yes 2 0 Research Methodology & Biostatistics Does the faculty uses different/various effective teaching methodologies Copy for content delivery? Google Slides/Power Point MouTube VIDEOs Flipped Classroom 1/2 4 2 Ο Research Methodology & Biostatistics