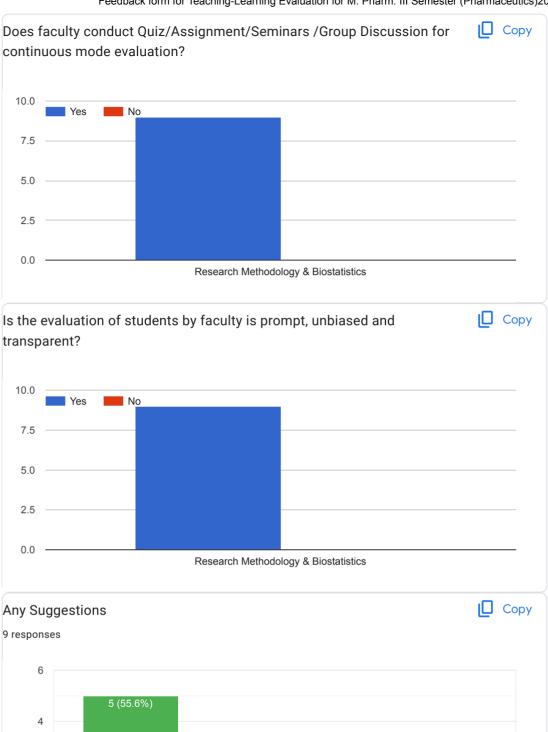

## Feedback form for Teaching-Learning Evaluation for M. Pharm. III Semester (Pharmaceutics)2022-23

9 responses

Whether a structured course plan was available to you in the beginning of Copy the session and it was well executed by the faculty?