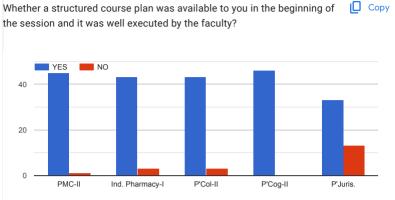

### Feedback form for Teaching-Learning Evaluation for M. Pharm. I Semester (QA) 2022-23

6 responses

Whether a structured course plan was available to you in the beginning of Copy the session and it was well executed by the faculty?

## Feedback form for Teaching-Learning Evaluation for M. Pharm. III Semester (Pharmaceutics)2022-23

9 responses

Whether a structured course plan was available to you in the beginning of Copy the session and it was well executed by the faculty?