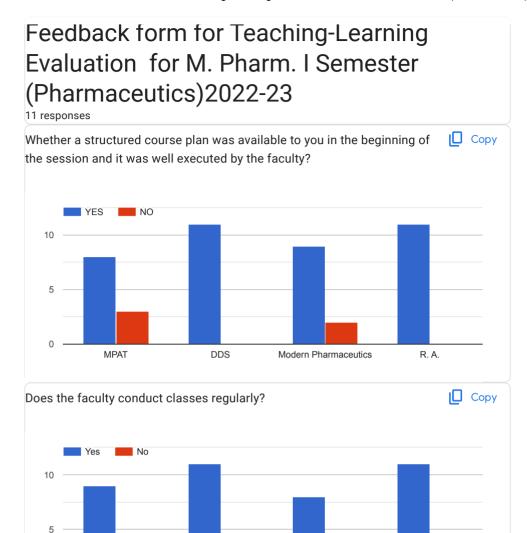

### Feedback form for Teaching-Learning Evaluation for M. Pharm. I Semester (QA) 2022-23

6 responses

Whether a structured course plan was available to you in the beginning of Copy the session and it was well executed by the faculty?