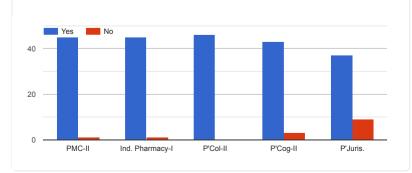

#### Feedback form for Teaching-Learning Evaluation for B. Pharm. V Semester 2022-23 46 responses

This content is neither created nor endorsed by Google. Report Abuse - Terms of Service - Privacy Policy