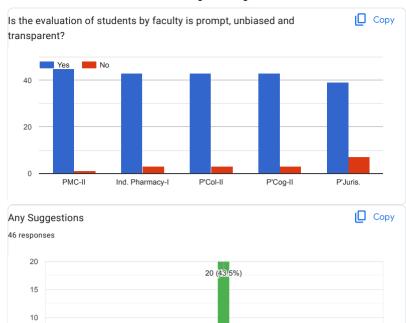

#### Feedback form for Teaching-Learning Evaluation for B. Pharm. V Semester 2022-23 46 responses

This content is neither created nor endorsed by Google. Report Abuse - Terms of Service - Privacy Policy

More quiz and pro...

2 (4.3%) | 1 (2.21((2.21)(2.21)(2.21)(2.21)((2.21)((2.2))

Lecture of P'juris I...

Classes show be...

3 (6.5%)

. No suggestions

Overall it was goo...

Question bank...