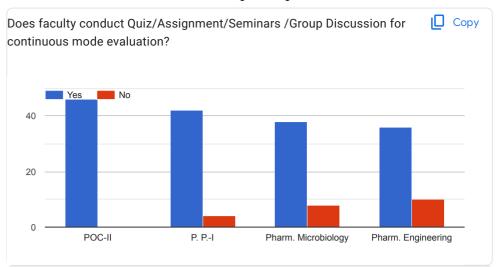

#### Feedback form for Teaching-Learning Evaluation for B. Pharm. I Semester 2022-23

Does the faculty uses different/various effective teaching methodologies for content delivery?

Does faculty conduct Quiz/Assignment/Seminars /Group Discussion for Discussion for Corcontinuous mode evaluation?