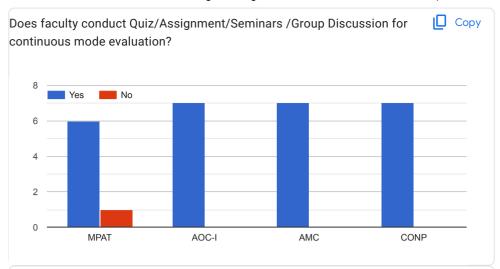

#### Feedback form for Teaching-Learning Evaluation for B. Pharm. I Semester 2022-23

Does the faculty uses different/various effective teaching methodologies for content delivery?

Does faculty conduct Quiz/Assignment/Seminars /Group Discussion for Discussion for Corcontinuous mode evaluation?