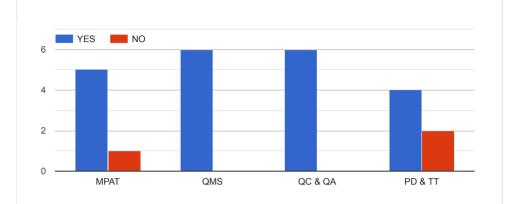

#### Feedback form for Teaching-Learning Evaluation for B. Pharm. I Semester 2022-23

Does the faculty uses different/various effective teaching methodologies for content delivery?

Does faculty conduct Quiz/Assignment/Seminars /Group Discussion for Discussion for Corcontinuous mode evaluation?