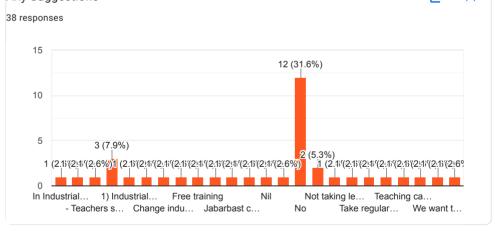

Copy









This content is neither created nor endorsed by Google. Report Abuse - Terms of Service - Privacy Policy.



#### Feedback form for Teaching-Learning Evaluation for B. Pharm. V Semester 2022-23 46 responses



















This content is neither created nor endorsed by Google. Report Abuse - Terms of Service - Privacy Policy

More quiz and pro...

2 (4.3%) | 1 (2.21((2.21)(2.21)(2.21)(2.21)((2.21)((2.2))

Lecture of P'juris I...

Classes show be...

3 (6.5%)

. No suggestions

Overall it was goo...

Question bank...

None

**Google** Forms

$$https://docs.google.com/forms/d/1JWaN54usgyRr77rL0nGkD8ZBr\_0iofoiRXDpUabtAz4/viewanalytics$$

6 (13%)

<sup>5</sup> 2 (4.3%)

0

I







Does the faculty uses different effective teaching methodologies for content delivery?









This content is neither created nor endorsed by Google. Report Abuse - Terms of Service - Privacy Policy.





0

10

5

for content delivery?

MPAT

Google Slides/Power P...

MPAT

DDS

Does the faculty uses different/various effective teaching methodologies

YouTube VIDEOs

DDS

Modern Pharmaceutics

Flipped Classroom

R. A.

Сору

Google Classroc

Modern Pharmaceutics

Copy









This content is neither created nor endorsed by Google. Report Abuse - Terms of Service - Privacy Policy.

### Feedback form for Teaching-Learning Evaluation for M. Pharm. I Semester (QA) 2022-23

6 responses

Whether a structured course plan was available to you in the beginning of Copy the session and it was well executed by the faculty?





Does the faculty uses different/various effective teaching met