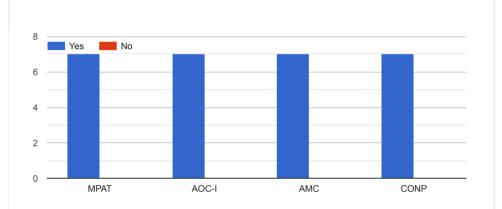

e VIDEOs

DDS

Modern Pharmaceutics

Flipped Classroom

R. A.

Сору

Google Classroc

Modern Pharmaceutics

Copy









This content is neither created nor endorsed by Google. Report Abuse - Terms of Service - Privacy Policy.

### Feedback form for Teaching-Learning Evaluation for M. Pharm. I Semester (QA) 2022-23

6 responses

Whether a structured course plan was available to you in the beginning of Copy the session and it was well executed by the faculty?





Does the faculty uses different/various effective teaching methodologies for content delivery?



Сору









This content is neither created nor endorsed by Google. Report Abuse - Terms of Service - Privacy Policy.





Does the faculty uses different/various effective teaching methodologies for content delivery?



Copy









This content is neither created nor endorsed by Google. Report Abuse - Terms of Service - Privacy Policy.

## Feedback form for Teaching-Learning Evaluation for M. Pharm. III Semester (Pharmaceutics)2022-23

9 responses

Whether a structured course plan was available to you in the beginning of Copy the session and it was well executed by the faculty?









This content is neither created nor endorsed by Google. Report Abuse - Terms of Service - Privacy Policy

**Google** Forms

3 (33.3%)

No

2





0 Need More seminars on... No ۵ Good Need more seminars on... very good conducted

This content is neither created nor endorsed by Google. Report Abuse - Terms of Service - Privacy Policy

# Feedback form for Teaching-Learning Evaluation for M. Pharm. III Semester (Pharm. Chem.)2022-23 4