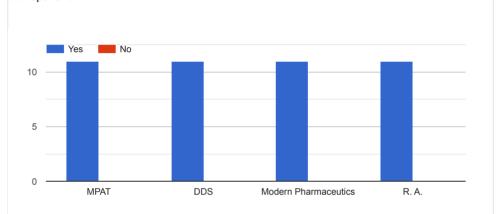

(2.21)(2.21)(2.21)(2.21)((2.21)((2.2))

Lecture of P'juris I...

Classes show be...

3 (6.5%)

. No suggestions

Overall it was goo...

Question bank...

None

**Google** Forms

$$https://docs.google.com/forms/d/1JWaN54usgyRr77rL0nGkD8ZBr\_0iofoiRXDpUabtAz4/viewanalytics$$

6 (13%)

<sup>5</sup> 2 (4.3%)

0

I







Does the faculty uses different effective teaching methodologies for content delivery?









This content is neither created nor endorsed by Google. Report Abuse - Terms of Service - Privacy Policy.





0

10

5

for content delivery?

MPAT

Google Slides/Power P...

MPAT

DDS

Does the faculty uses different/various effective teaching methodologies

YouTube VIDEOs

DDS

Modern Pharmaceutics

Flipped Classroom

R. A.

Сору

Google Classroc

Modern Pharmaceutics

Copy









This content is neither created nor endorsed by Google. Report Abuse - Terms of Service - Privacy Policy.

### Feedback form for Teaching-Learning Evaluation for M. Pharm. I Semester (QA) 2022-23

6 responses

Whether a structured course plan was available to you in the beginning of Copy the session and it was well executed by the faculty?





Does the faculty uses different/various effective teaching methodologies for content delivery?



Сору









This content is neither created nor endorsed by Google. Report Abuse - Terms of Service - Privacy Policy.





Does the faculty uses different/various effective teaching methodologies for content delivery?



Copy









This content is neither created nor endorsed by Google. Report Abuse - Terms of Service - Privacy Policy.

## Feed