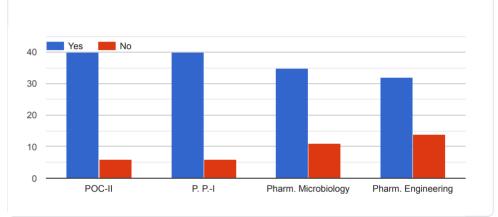

More quiz and pro...

2 (4.3%) | 1 (2.21((2.21)(2.21)(2.21)(2.21)((2.21)((2.2))

Lecture of P'juris I...

Classes show be...

3 (6.5%)

. No suggestions

Overall it was goo...

Question bank...