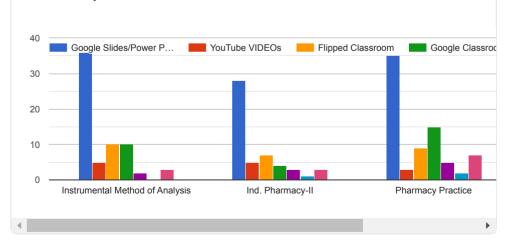

#### Feedback form for Teaching-Learning Evaluation for B. Pharm. I Semester 2022-23

Does the faculty uses different/various effective teaching methodologies for content delivery?

Does faculty conduct Quiz/Assignment/Seminars /Group Discussion for Discussion for Corcontinuous mode evaluation?

This content is neither created nor endorsed by Google. Report Abuse - Terms of Service - Privacy Policy.

Google Forms

Does the faculty uses different/various effective teaching methodologies for content delivery?