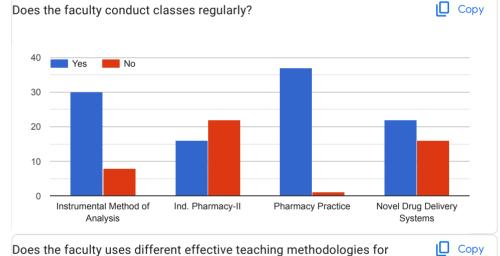

#### Feedback form for Teaching-Learning Evaluation for B. Pharm. I Semester 2022-23

Does the faculty uses different/various effective teaching methodologies for content delivery?

Does faculty conduct Quiz/Assignment/Seminars /Group Discussion for Discussion for Corcontinuous mode evaluation?