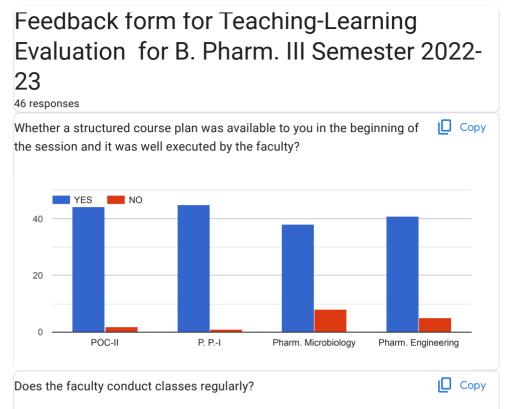

### Feedback form for Teaching-Learning Evaluation for M. Pharm. I Semester (QA) 2022-23

6 responses

Whether a structured course plan was available to you in the beginning of Copy the session and it was well executed by the faculty?