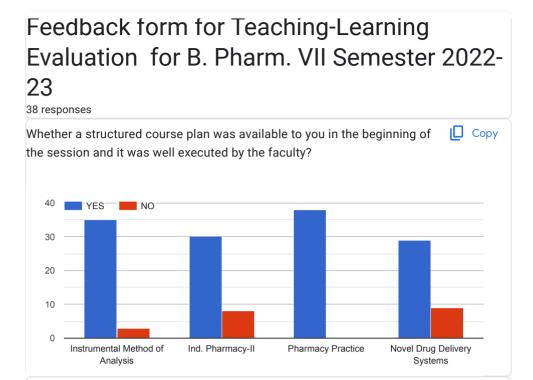

### Feedback form for Teaching-Learning Evaluation for M. Pharm. I Semester (QA) 2022-23

6 responses

Whether a structured course plan was available to you in the beginning of Copy the session and it was well executed by the faculty?