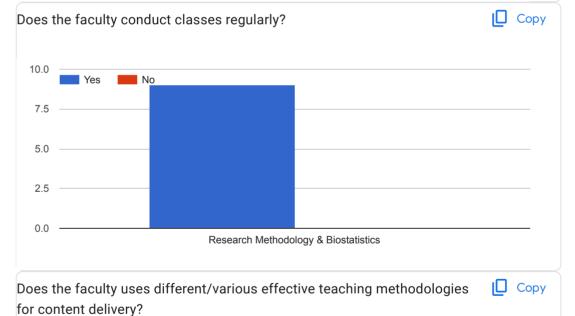

# Feedback form for Teaching-Learning Evaluation for M. Pharm. III Semester (Pharm. Chem.)2022-23 4 responses Copy Whether a structured course plan was available to you in the beginning of the session and it was well executed by the faculty? YES NO 2 Research Methodology & Biostatistics Does the faculty conduct classes regularly? Copy No Yes 2 0 Research Methodology & Biostatistics Does the faculty uses different/various effective teaching methodologies Copy for content delivery? Google Slides/Power Point MouTube VIDEOs Flipped Classroom 1/2 4 2 Ο Research Methodology & Biostatistics