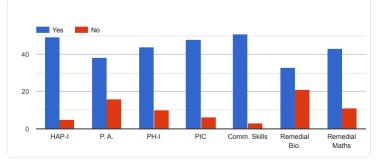

# Feedback form for Teaching-Learning Evaluation for M. Pharm. III Semester (Pharm. Chem.)2022-23 4 responses Copy Whether a structured course plan was available to you in the beginning of the session and it was well executed by the faculty? YES NO 2 Research Methodology & Biostatistics Does the faculty conduct classes regularly? Copy No Yes 2 0 Research Methodology & Biostatistics Does the faculty uses different/various effective teaching methodologies Copy for content delivery? Google Slides/Power Point MouTube VIDEOs Flipped Classroom 1/2 4 2 Ο Research Methodology & Biostatistics