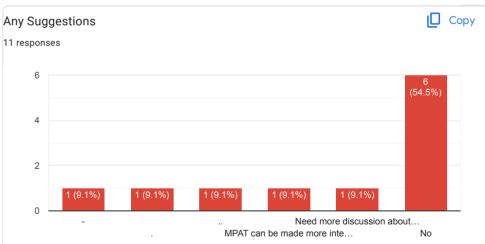

.21)(2.21)(2.21)(2.21)((2.21)((2.2))

Lecture of P'juris I...

Classes show be...

3 (6.5%)

. No suggestions

Overall it was goo...

Question bank...

None

**Google** Forms

$$https://docs.google.com/forms/d/1JWaN54usgyRr77rL0nGkD8ZBr\_0iofoiRXDpUabtAz4/viewanalytics$$

6 (13%)

<sup>5</sup> 2 (4.3%)

0

I







Does the faculty uses different effective teaching methodologies for content delivery?









This content is neither created nor endorsed by Google. Report Abuse - Terms of Service - Privacy Policy.





0

10

5

for content delivery?

MPAT

Google Slides/Power P...

MPAT

DDS

Does the faculty uses different/various effective teaching methodologies

YouTube VIDEOs

DDS

Modern Pharmaceutics

Flipped Classroom

R. A.

Сору

Google Classroc

Modern Pharmaceutics

Copy









This content is neither created nor endorsed by Google. Report Abuse - Terms of Service - Privacy Policy.

### Feedback form for Teaching-Learning Evaluation for M. Pharm. I Semester (QA) 2022-23

6 responses

Whether a structured course plan was available to you in the beginning of Copy the session and it was well executed by the faculty?





Does the faculty uses different/various effective teaching methodologies for content delivery?



Сору









This content is neither created nor endorsed by Google. Report Abuse - Terms of Service - Privacy Policy.





Does the faculty uses different/various effective teaching methodologies for content delivery?



Copy









This content is neither created nor endorsed by Google. Report Abuse - Terms of Service - Privacy Policy.

## Feedba