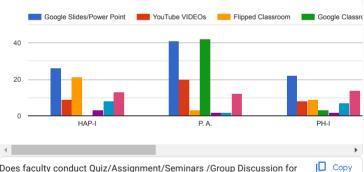

#### Feedback form for Teaching-Learning Evaluation for B. Pharm. I Semester 2022-23

Does the faculty uses different/various effective teaching methodologies for content delivery?

Does faculty conduct Quiz/Assignment/Seminars /Group Discussion for Discussion for Corcontinuous mode evaluation?

This content is neither created nor endorsed by Google. Report Abuse - Terms of Service - Privacy Policy.

Google Forms

Does the faculty uses different/various effective teaching methodologies for content delivery?

DDS

Does the faculty uses different/various effective teaching methodologies

YouTube VIDEOs

DDS

Modern Pharmaceutics

Flipped Classroom

R. A.

Сору