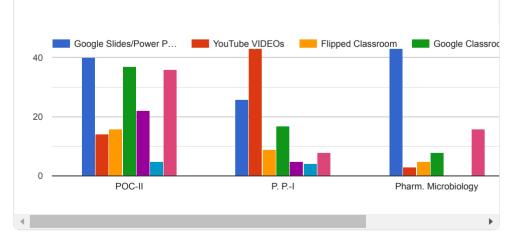

DDS

Does the faculty uses different/various effective teaching methodologies

YouTube VIDEOs

DDS

Modern Pharmaceutics

Flipped Classroom

R. A.

Сору

Google Classroc

Modern Pharmaceutics

Copy

This content is neither created nor endorsed by Google. Report Abuse - Terms of Service - Privacy Policy.