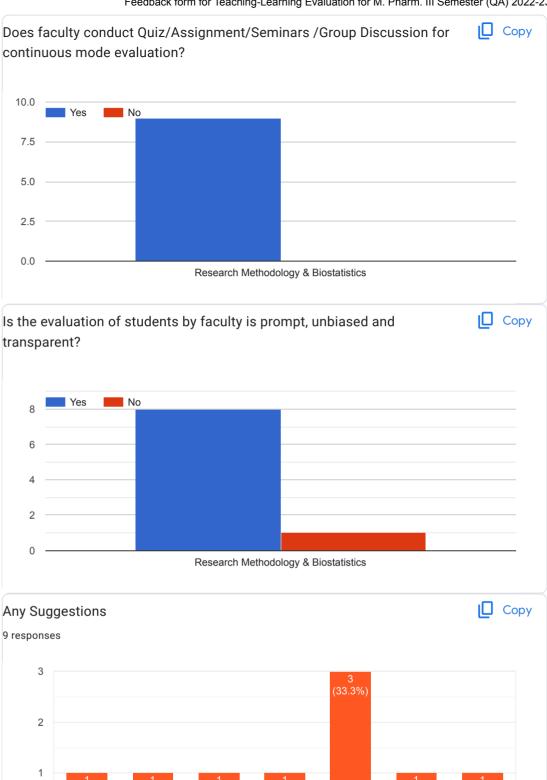

### Feedback form for Teaching-Learning Evaluation for M. Pharm. I Semester (QA) 2022-23

6 responses

Whether a structured course plan was available to you in the beginning of Copy the session and it was well executed by the faculty?