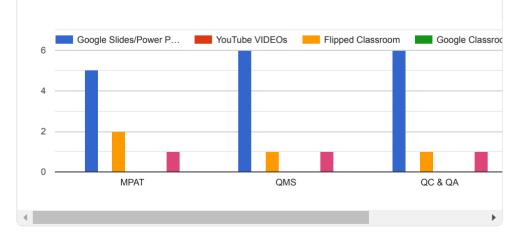

DDS

Does the faculty uses different/various effective teaching methodologies

YouTube VIDEOs

DDS

Modern Pharmaceutics

Flipped Classroom

R. A.

Сору

Google Classroc

Modern Pharmaceutics

Copy

This content is neither created nor endorsed by Google. Report Abuse - Terms of Service - Privacy Policy.