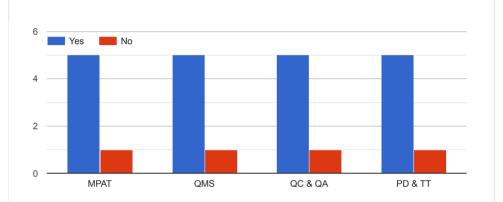

More quiz and pro...

2 (4.3%) | 1 (2.21((2.21)(2.21)(2.21)(2.21)((2.21)((2.2))

Lecture of P'juris I...

Classes show be...

3 (6.5%)

. No suggestions

Overall it was goo...

Question bank...