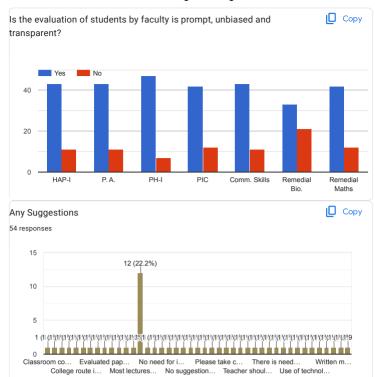

More quiz and pro...

2 (4.3%) | 1 (2.21((2.21)(2.21)(2.21)(2.21)((2.21)((2.2))

Lecture of P'juris I...

Classes show be...

3 (6.5%)

. No suggestions

Overall it was goo...

Question bank...