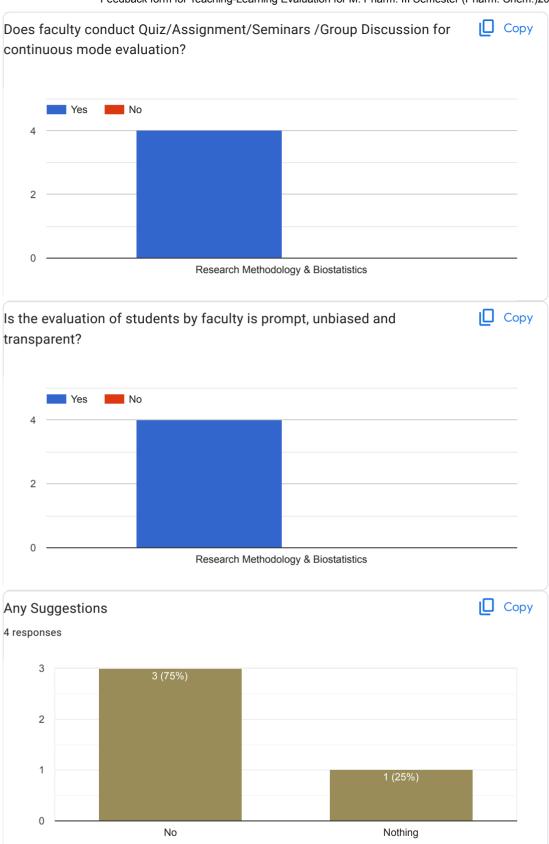

# Feedback form for Teaching-Learning Evaluation for M. Pharm. III Semester (Pharm. Chem.)2022-23 4 responses Copy Whether a structured course plan was available to you in the beginning of the session and it was well executed by the faculty? YES NO 2 Research Methodology & Biostatistics Does the faculty conduct classes regularly? Copy No Yes 2 0 Research Methodology & Biostatistics Does the faculty uses different/various effective teaching methodologies Copy for content delivery? Google Slides/Power Point MouTube VIDEOs Flipped Classroom 1/2 4 2 Ο Research Methodology & Biostatistics