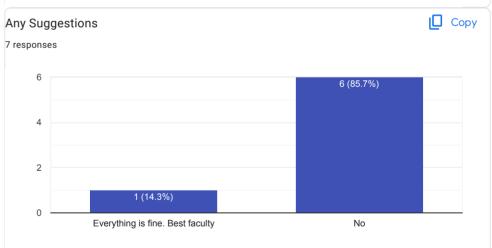

More quiz and pro...

2 (4.3%) | 1 (2.21((2.21)(2.21)(2.21)(2.21)((2.21)((2.2))

Lecture of P'juris I...

Classes show be...

3 (6.5%)

. No suggestions

Overall it was goo...

Question bank...