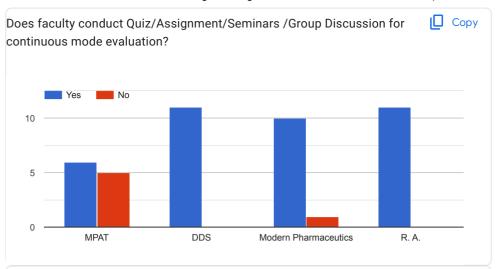

#### Feedback form for Teaching-Learning Evaluation for B. Pharm. I Semester 2022-23

Does the faculty uses different/various effective teaching methodologies for content delivery?

Does faculty conduct Quiz/Assignment/Seminars /Group Discussion for Discussion for Corcontinuous mode evaluation?