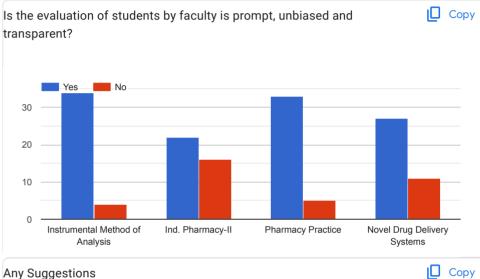

Copy









This content is neither created nor endorsed by Google. Report Abuse - Terms of Service - Privacy Policy.



#### Feedback form for Teaching-Learning Evaluation for B. Pharm. V Semester 2022-23 46 responses



















This content is neither created nor endorsed by Google. Report Abuse - Terms of Service - Privacy Policy

More quiz and pro...

2 (4.3%) | 1 (2.21((2.21)(2.21)(2.21)(2.21)((2.21)((2.2))

Lecture of P'juris I...

Classes show be...

3 (6.5%)

. No suggestions

Overall it was goo...

Question bank...

None

**Google** Forms

$$https://docs.google.com/forms/d/1JWaN54usgyRr77rL0nGkD8ZBr\_0iofoiRXDpUabtAz4/viewanalytics$$

6 (13%)

<sup>5</sup> 2 (4.3%)

0

I







Does the faculty uses different effective teaching methodologies for content delivery?









This content is neither created nor endorsed by Google. Report Abuse - Terms of Service - Privacy Policy.





0

10

5

for content delivery?

MPAT

Google Slides/Power P...

MPAT

DDS

Does the faculty uses different/various effective teaching methodologies

YouTube VIDEOs

DDS

Modern Pharmaceutics

Flipped Classroom

R. A.

Сору

Google Classroc

Modern Pharmaceutics

Copy









This content is neither created nor endorsed by Google. Report Abuse - Terms of Service - Privacy Policy.

### Feedback form for Teaching-Learning Evaluation for M. Pharm. I Semester (QA) 2022-23

6 responses

Whether a structured course plan was available to you in the beginning of Copy the session and it was well executed by the faculty?





Does the faculty uses different/various effective teaching m