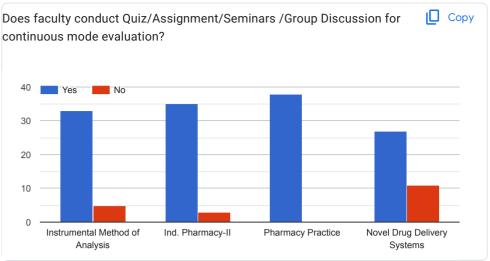

#### Feedback form for Teaching-Learning Evaluation for B. Pharm. I Semester 2022-23

Does the faculty uses different/various effective teaching methodologies for content delivery?

Does faculty conduct Quiz/Assignment/Seminars /Group Discussion for Discussion for Corcontinuous mode evaluation?