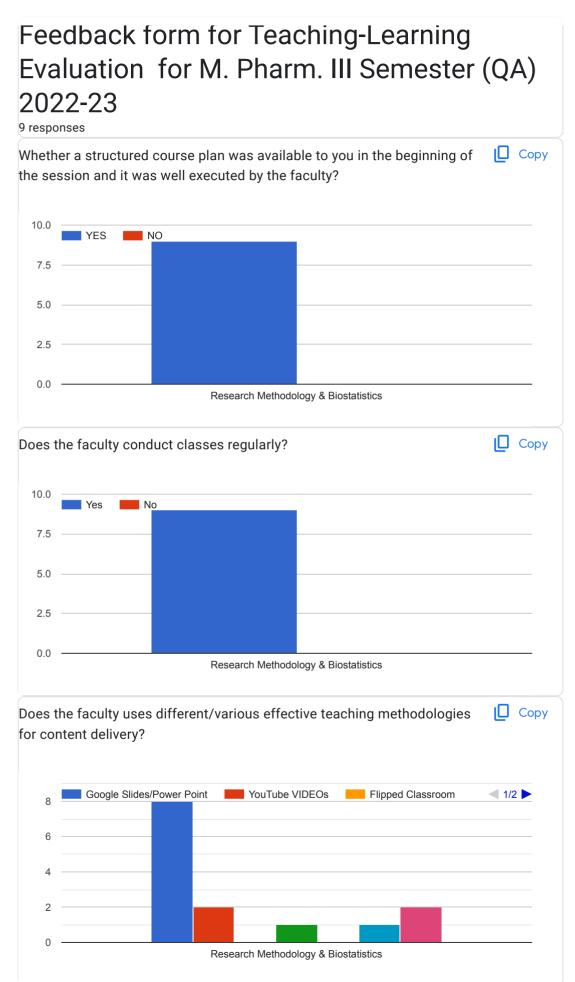

### Feedback form for Teaching-Learning Evaluation for M. Pharm. I Semester (QA) 2022-23

6 responses

Whether a structured course plan was available to you in the beginning of Copy the session and it was well executed by the faculty?