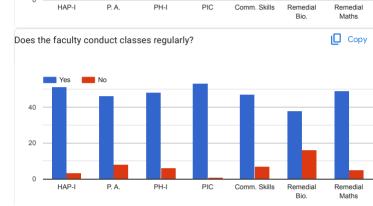

# Feedback form for Teaching-Learning Evaluation for M. Pharm. III Semester (Pharm. Chem.)2022-23 4 responses Copy Whether a structured course plan was available to you in the beginning of the session and it was well executed by the faculty? YES NO 2 Research Methodology & Biostatistics Does the faculty conduct classes regularly? Copy No Yes 2 0 Research Methodology & Biostatistics Does the faculty uses different/various effective teaching methodologies Copy for content delivery? Google Slides/Power Point MouTube VIDEOs Flipped Classroom 1/2 4 2 Ο Research Methodology & Biostatistics