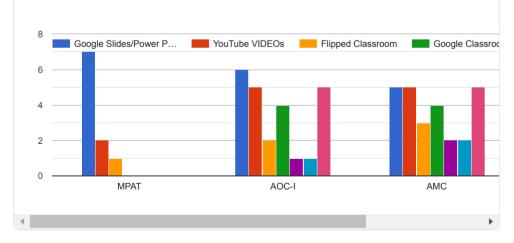

This content is neither created nor endorsed by Google. Report Abuse - Terms of Service - Privacy Policy.

0

10

5

for content delivery?

MPAT

Google Slides/Power P...

MPAT

DDS

Does the faculty uses different/various effective teaching methodologies

YouTube VIDEOs

DDS

Modern Pharmaceutics

Flipped Classroom

R. A.

Сору

Google Classroc

Modern Pharmaceutics

Copy

This content is neither created nor endorsed by Google. Report Abuse - Terms of Service - Privacy Policy.