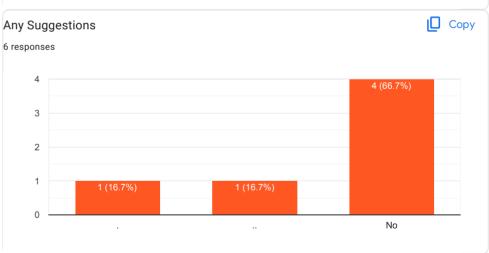

### Feedback form for Teaching-Learning Evaluation for M. Pharm. I Semester (QA) 2022-23

6 responses

Whether a structured course plan was available to you in the beginning of Copy the session and it was well executed by the faculty?