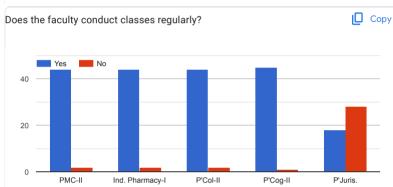

# Feedback form for Teaching-Learning Evaluation for M. Pharm. III Semester (Pharm. Chem.)2022-23 4 responses Copy Whether a structured course plan was available to you in the beginning of the session and it was well executed by the faculty? YES NO 2 Research Methodology & Biostatistics Does the faculty conduct classes regularly? Copy No Yes 2 0 Research Methodology & Biostatistics Does the faculty uses different/various effective teaching methodologies Copy for content delivery? Google Slides/Power Point MouTube VIDEOs Flipped Classroom 1/2 4 2 Ο Research Methodology & Biostatistics