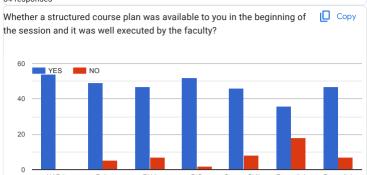

### Feedback form for Teaching-Learning Evaluation for M. Pharm. I Semester (QA) 2022-23

6 responses

Whether a structured course plan was available to you in the beginning of Copy the session and it was well executed by the faculty?

## Feedback form for Teaching-Learning Evaluation for M. Pharm. III Semester (Pharmaceutics)2022-23

9 responses

Whether a structured course plan was available to you in the beginning of Copy the session and it was well executed by the faculty?