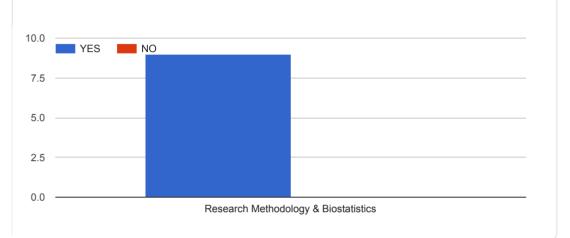

# Feedback form for Teaching-Learning Evaluation for M. Pharm. III Semester (Pharm. Chem.)2022-23 4 responses Copy Whether a structured course plan was available to you in the beginning of the session and it was well executed by the faculty? YES NO 2 Research Methodology & Biostatistics Does the faculty conduct classes regularly? Copy No Yes 2 0 Research Methodology & Biostatistics Does the faculty uses different/various effective teaching methodologies Copy for content delivery? Google Slides/Power Point MouTube VIDEOs Flipped Classroom 1/2 4 2 Ο Research Methodology & Biostatistics